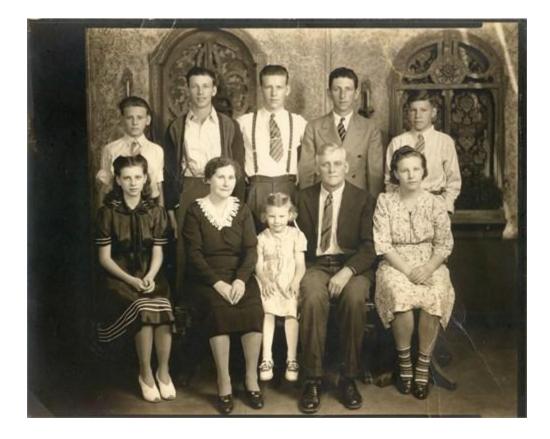

## Isaac Newton Engle family 1938

Front Row left to right:

Louise Belle 1924-1993 Elsie Belle Hedges 1893-1982 Maxine Arlene 1934-1979 Isaac Newton 1891-1959 Ruby Mae 1916-1991

Not pictured:

Marion Lincoln 1911-1911 Ileda Luetta 1919-1925 Back Row left to right:

Donald Gene 1927-2003 James E Sr 1914-2000 George Newton 1922-1994 Kenneth Allen 1912-1973 Dale Eugene 1925-1946

The front row is correct. The back row may have errors in who's who. I determined the order due to ages and comparison to their photos as adults and family members. If anyone believes it is incorrect, contact Katherine Reed

(Cousin Kay) with the suggested corrections.